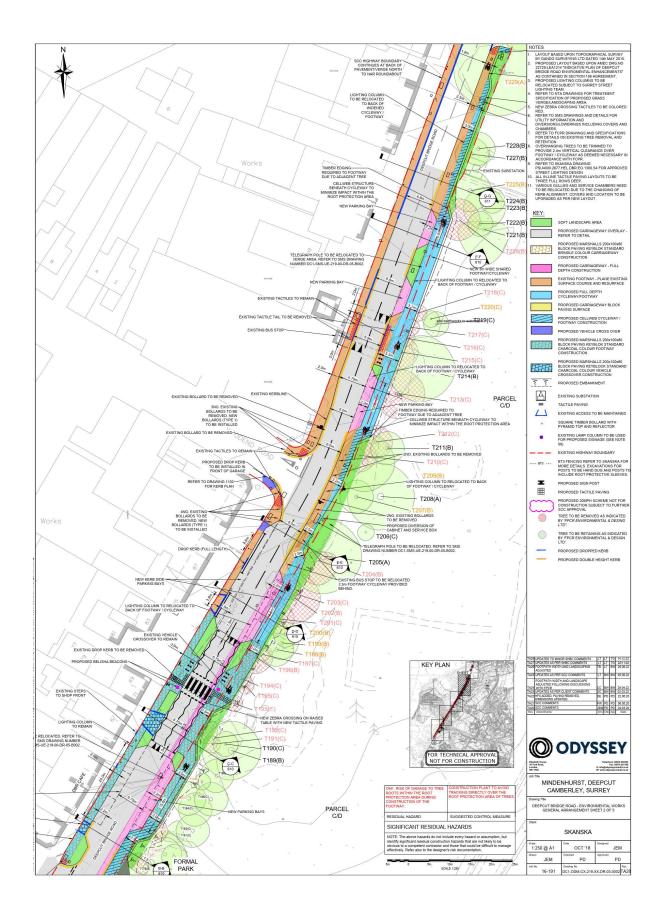

## PLAN 3 DEEPCUT BRIDGE ROAD (INCLUDING JUNCTION WITH ALFRISTON ROAD AND ADJOINING FORMER GARRISON CHURCH OF ST BARBARA)

PLAN 4 DEEPCUT BRIDGE ROAD (VILLAGE GREEN)