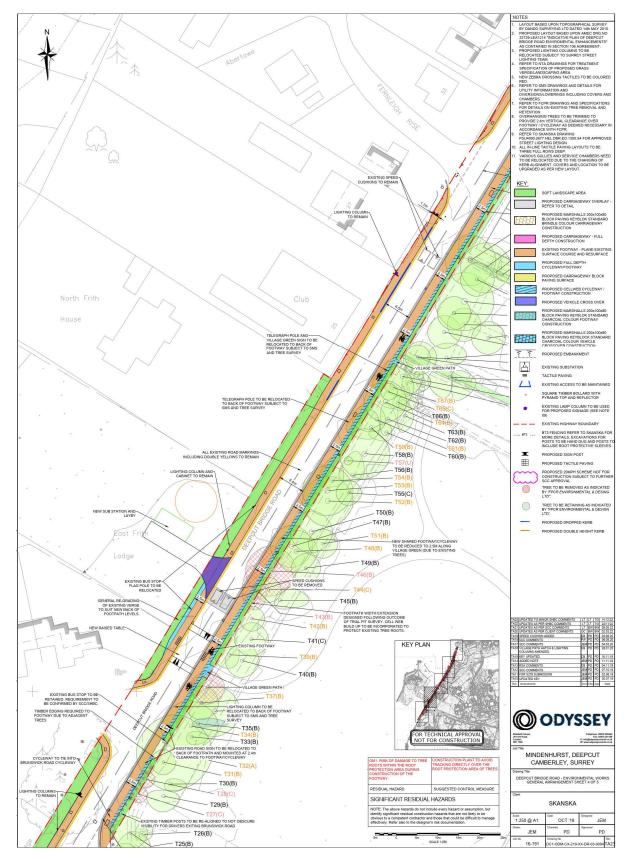

## PLAN 3 DEEPCUT BRIDGE ROAD (INCLUDING JUNCTION WITH ALFRISTON ROAD AND ADJOINING FORMER GARRISON CHURCH OF ST BARBARA)

PLAN 4 DEEPCUT BRIDGE ROAD (VILLAGE GREEN)

DEEPCUT BRIDGE ROAD LOOKING NORTH AND SOUTH (ADJOINING AND OPPOSITE VILLAGE GREEN)

DEEPCUT BRIDGE ROAD LOOKING NORTH (VILLAGE GREEN AND JUNCTIONS WITH BRUNSWICK ROAD)

DEEPCUT BRIDGE ROAD LOOKING SOUTH (ADJOINING TELEPHONE EXCHANGE AND TOWARDS WHARF ROAD)