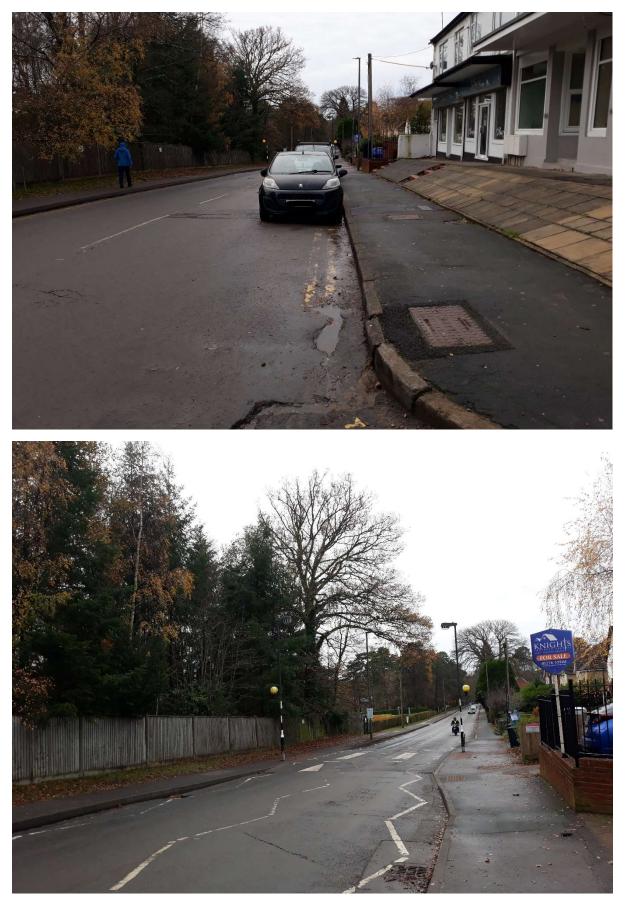

DEEPCUT BRIDGE ROAD LOOKING SOUTH (FROM JUNCTION WITH ALFRISTON ROAD AND FROM MAULTWAY GATE 49 DEEPCUT BRIDGE ROAD)

DEEPCUT BRIDGE ROAD LOOKING NORTH AND SOUTH (FORMER GARRISON CHURCH OF ST BARBARA AND ADJOINING MILITARY CEMETERY)