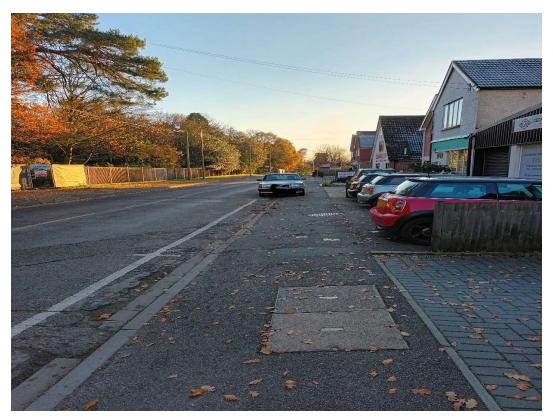

DEEPCUT BRIDGE ROAD LOOKING NORTH (FROM JUNCTION WITH WOODEND ROAD)

DEEPCUT BRIDGE ROAD LOOKING SOUTH (FROM JUNCTION WITH WOODEND ROAD)

DEEPCUT BRIDGE ROAD LOOKING NORTH AND SOUTH (FROM DEEPCUT CAFÉ TO DEEPCUT GARAGE INCLUDING JUNCTION WITH ALFRISTON ROAD)

DEEPCUT BRIDGE ROAD LOOKING SOUTH (FROM JUNCTION WITH ALFRISTON ROAD AND FROM MAULTWAY GATE 49 DEEPCUT BRIDGE ROAD)

DEEPCUT BRIDGE ROAD LOOKING NORTH AND SOUTH (FORMER GARRISON CHURCH OF ST BARBARA AND ADJOINING MILITARY CEMETERY)