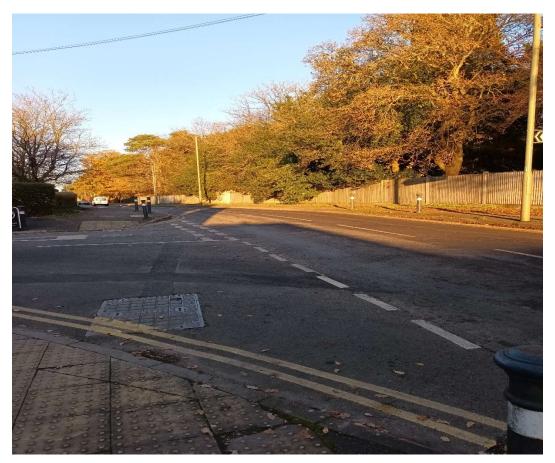

DEEPCUT BRIDGE ROAD LOOKING NORTH (FROM JUNCTION WITH WOODEND ROAD)

DEEPCUT BRIDGE ROAD LOOKING SOUTH (FROM JUNCTION WITH WOODEND ROAD)

DEEPCUT BRIDGE ROAD LOOKING NORTH AND SOUTH (FROM DEEPCUT CAFÉ TO DEEPCUT GARAGE INCLUDING JUNCTION WITH ALFRISTON ROAD)