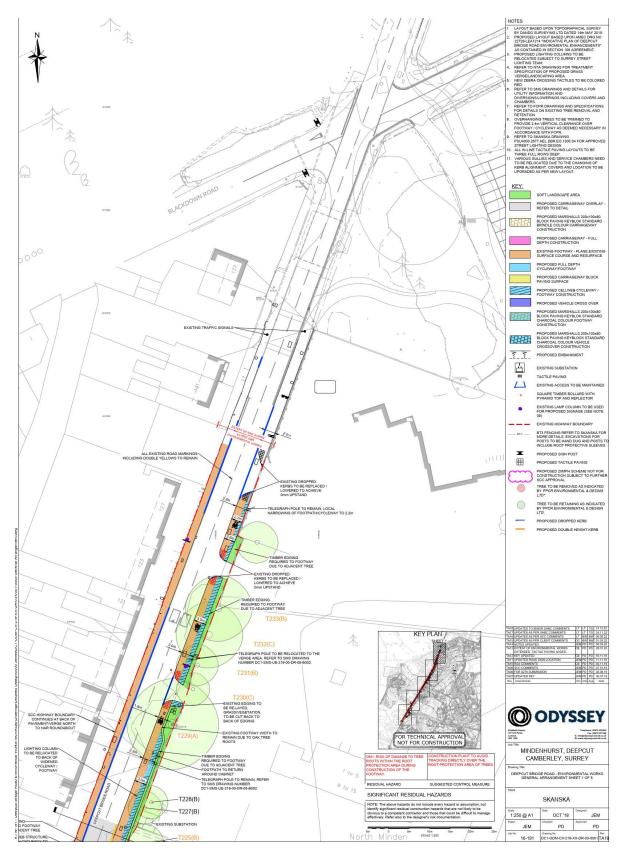

## SITE LOCATION PLAN



## PLAN 1 NORTHERN END DEEPCUT BRIDGE ROAD (CAMBERLEY MANOR)









## PLAN 3 DEEPCUT BRIDGE ROAD (INCLUDING JUNCTION WITH ALFRISTON ROAD AND ADJOINING FORMER GARRISON CHURCH OF ST BARBARA)



PLAN 4 DEEPCUT BRIDGE ROAD (VILLAGE GREEN)



## PLAN 5 DEEPCUT BRIDGE ROAD (TELEPHONE EXCHANGE)

VIEW DEEPCUT BRIDGE ROAD LOOKING NORTH AND SOUTH (CAMBERLEY MANOR AND NORTH MINDEN HOUSE)



VIEWS OF DEEPCUT BRIDGE ROAD LOOKING SOUTH (FROM 111 DEEPCUT BRIDGE ROAD TO WILSON COURT/WOODEND ROAD)



DEEPCUT BRIDGE ROAD LOOKING NORTH (FROM JUNCTION WITH WOODEND ROAD)



DEEPCUT BRIDGE ROAD LOOKING SOUTH (FROM JUNCTION WITH WOODEND ROAD)



DEEPCUT BRIDGE ROAD LOOKING NORTH AND SOUTH (FROM DEEPCUT CAFÉ TO DEEPCUT GARAGE INCLUDING JUNCTION WITH ALFRISTON ROAD)



DEEPCUT BRIDGE ROAD LOOKING SOUTH (FROM JUNCTION WITH ALFRISTON ROAD AND FROM MAULTWAY GATE 49 DEEPCUT B