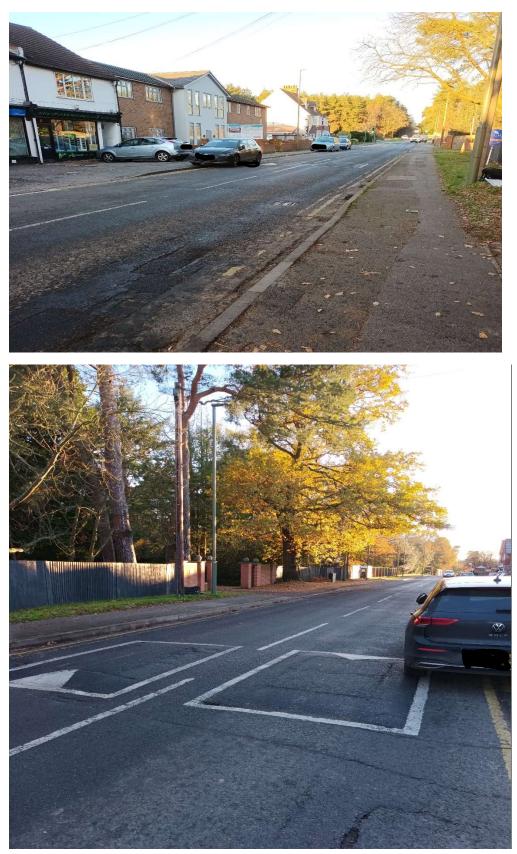

DEEPCUT BRIDGE ROAD LOOKING NORTH (FROM JUNCTION WITH WOODEND ROAD)

DEEPCUT BRIDGE ROAD LOOKING SOUTH (FROM JUNCTION WITH WOODEND ROAD)

DEEPCUT BRIDGE ROAD LOOKING NORTH AND SOUTH (FROM DEEPCUT CAFÉ TO DEEPCUT GARAGE INCLUDING JUNCTION WITH ALFRISTON ROAD)

DEEPCUT BRIDGE ROAD LOOKING SOUTH (FROM JUNCTION WITH ALFRISTON ROAD AND FROM MAULTWAY GATE 49 DEEPCUT BRIDGE ROAD)

DEEPCUT BRIDGE ROAD LOOKING NORTH AND SOUTH (FORMER GARRISON CHURCH OF ST BARBARA AND ADJOINING MILITARY CEMETERY)