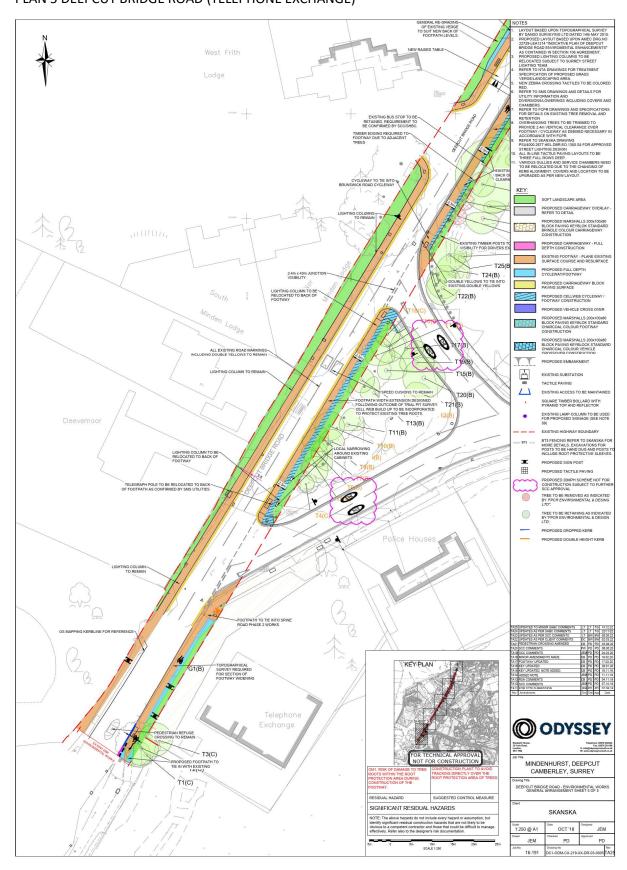

## PLAN 5 DEEPCUT BRIDGE ROAD (TELEPHONE EXCHANGE)

VIEW DEEPCUT BRIDGE ROAD LOOKING NORTH AND SOUTH (CAMBERLEY MANOR AND NORTH MINDEN HOUSE)

VIEWS OF DEEPCUT BRIDGE ROAD LOOKING SOUTH (FROM 111 DEEPCUT BRIDGE ROAD TO WILSON COURT/WOODEND ROAD)

DEEPCUT BRIDGE ROAD LOOKING NORTH AND SOUTH (ADJOINING AND OPPOSITE VILLAGE GREEN)

DEEPCUT BRIDGE ROAD LOOKING NORTH (VILLAGE GREEN AND JUNCTIONS WITH BRUNSWICK ROAD)

DEEPCUT BRIDGE ROAD LOOKING SOUTH (ADJOINING TELEPHONE EXCHANGE AND TOWARDS WHARF ROAD)