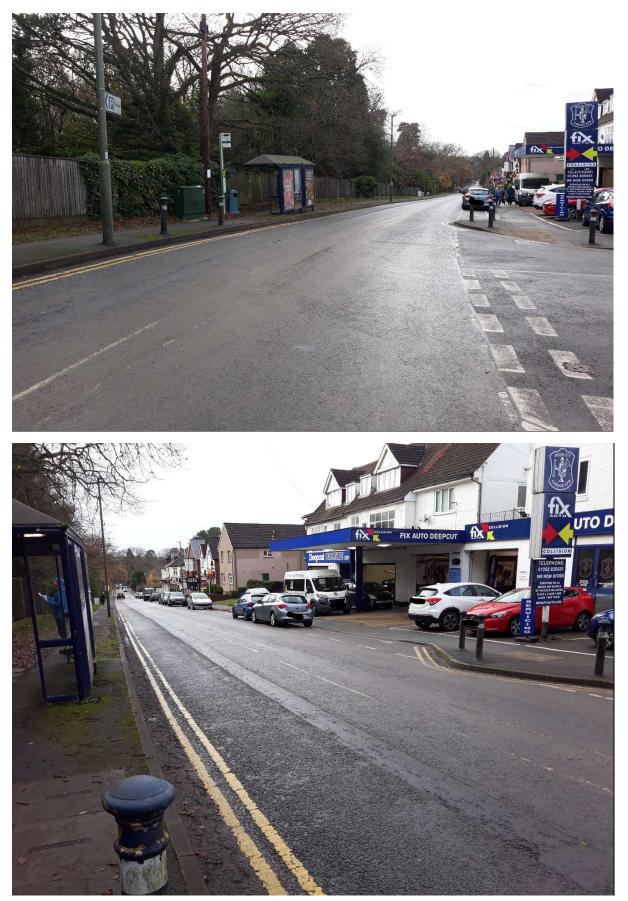

DEEPCUT BRIDGE ROAD LOOKING NORTH (FROM JUNCTION WITH WOODEND ROAD)

DEEPCUT BRIDGE ROAD LOOKING SOUTH (FROM JUNCTION WITH WOODEND ROAD)

DEEPCUT BRIDGE ROAD LOOKING NORTH AND SOUTH (FROM DEEPCUT CAFÉ TO DEEPCUT GARAGE INCLUDING JUNCTION WITH ALFRISTON ROAD)