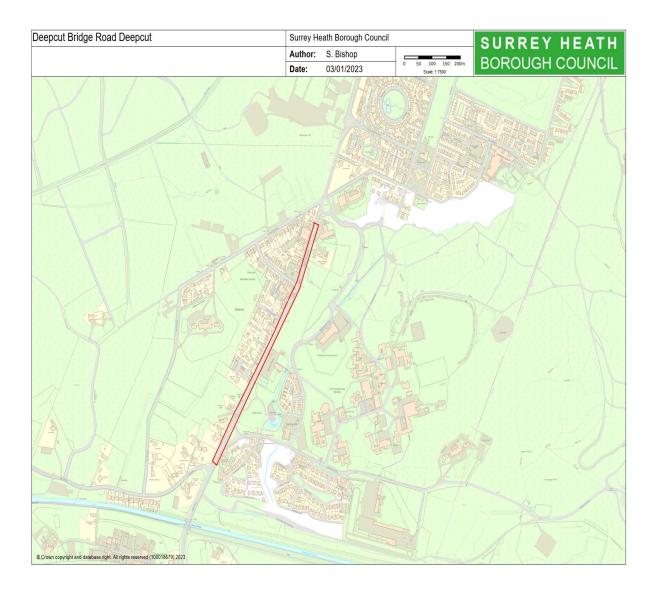

## SITE LOCATION PLAN



## PLAN 1 NORTHERN END DEEPCUT BRIDGE ROAD (CAMBERLEY MANOR)









## PLAN 3 DEEPCUT BRIDGE ROAD (INCLUDING JUNCTION WITH ALFRISTON ROAD AND ADJOINING FORMER GARRISON CHURCH OF ST BARBARA)



PLAN 4 DEEPCUT BRIDGE ROAD (VILLAGE GREEN)



## PLAN 5 DEEPCUT BRIDGE ROAD (TELEPHONE EXCHANGE)

VIEW DEEPCUT BRIDGE ROAD LOOKING NORTH AND SOUTH (CAMBERLEY MANOR AND NORTH MINDEN HOUSE)



VIEWS OF DEEPCUT BRIDGE ROAD LOOKING SOUTH (FROM 111 DEEPCUT BRIDGE ROAD TO WILSON COURT/WOODEND ROAD)



DEEPCUT BRIDGE ROAD LOOKING NORTH (FROM JUNCTION WITH WOODEND ROAD)



DEEPCUT BRIDGE ROAD LOOKING SOUTH (FROM JUNCTION WITH WOODEND ROAD)



DEEPCUT BRIDGE ROAD LOOKING NORTH AND SOUTH (FROM DEEPCUT CAFÉ TO DEEPCUT GARAGE INCLUDING JUNCTION WITH ALFRISTON ROAD)



DEEPCUT BRIDGE ROAD LOOKING SOUTH (FROM