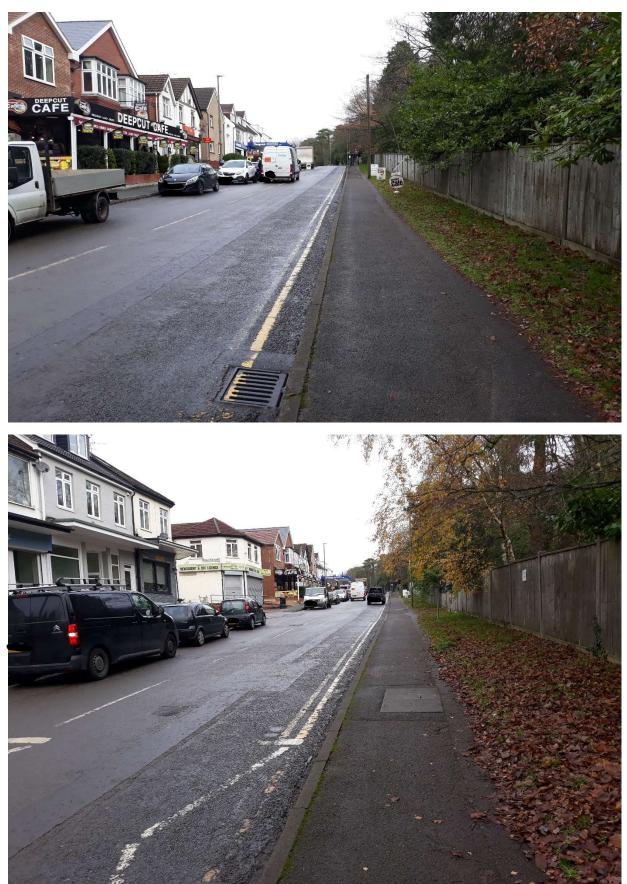

DEEPCUT BRIDGE ROAD LOOKING NORTH (FROM JUNCTION WITH WOODEND ROAD)

DEEPCUT BRIDGE ROAD LOOKING SOUTH (FROM JUNCTION WITH WOODEND ROAD)

DEEPCUT BRIDGE ROAD LOOKING NORTH AND SOUTH (FROM DEEPCUT CAFÉ TO DEEPCUT GARAGE INCLUDING JUNCTION WITH ALFRISTON ROAD)