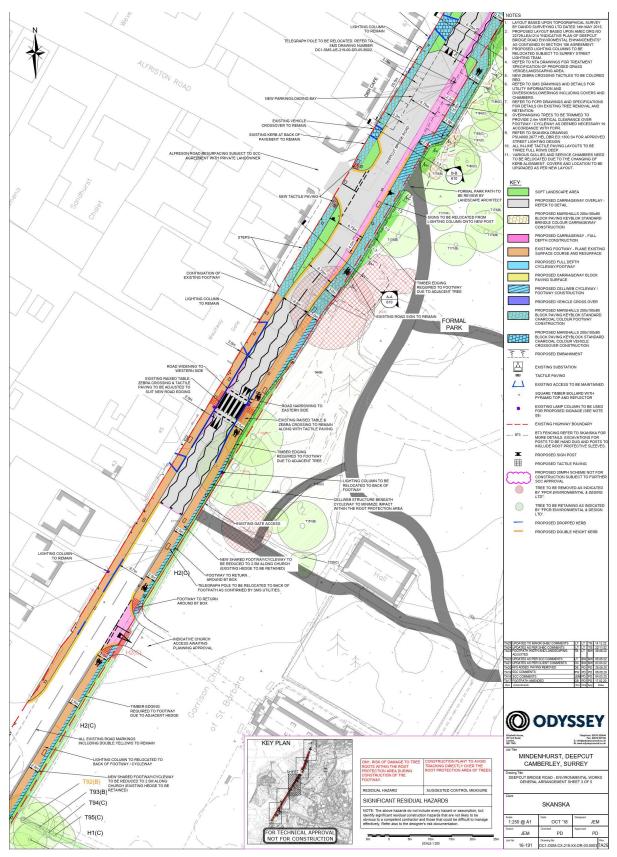

## PLAN 3 DEEPCUT BRIDGE ROAD (INCLUDING JUNCTION WITH ALFRISTON ROAD AND ADJOINING FORMER GARRISON CHURCH OF ST BARBARA)

PLAN 4 DEEPCUT BRIDGE ROAD (VILLAGE GREEN)

## PLAN 5 DEEPCUT BRIDGE ROAD (TELEPHONE EXCHANGE)

VIEW DEEPCUT BRIDGE ROAD LOOKING NORTH AND SOUTH (CAMBERLEY MANOR AND NORTH MINDEN HOUSE)

VIEWS OF DEEPCUT BRIDGE ROAD LOOKING SOUTH (FROM 111 DEEPCUT BRIDGE ROAD TO WILSON COURT/WOODEND ROAD)